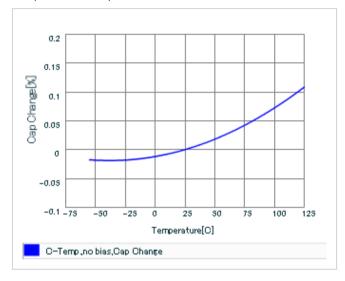

URL : http://www.murata.co.jp/

Last updated: 2013/11/13

Chart of characteristic data (The charts below may show another part number which shares its characteristics.)

#### AC voltage characteristics

Capacitance - temperature characteristics

2 of 2

This PDF data has only typical specifications because there is no space for detailed specifications.

Therefore, please reviewour product specifications or consult the