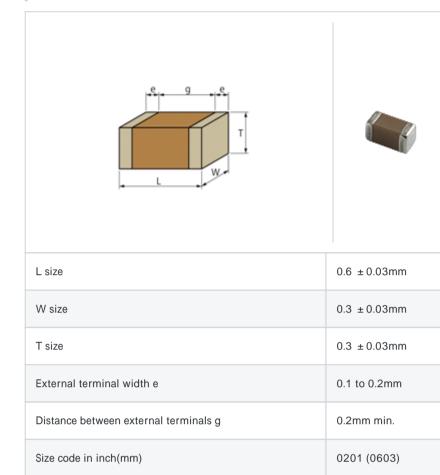

# GRM0335C1E5R6CD01#

Ultra-compact To be discontinued Reflow OF ∪omp∥es with RoHS

< List of part numbers with package codes >

GRM0335C1E5R6CD01D , GRM0335C1E5R6CD01W , GRM0335C1E5R6CD01J

### Shape



#### Specifications Packaging Minimum quantity D 15000 180mm Paper taping 330mm Paper taping 50000 J 180mm Paper taping (W8P1\*) W 30000

\* Width : 8mm, Pocket pitch : 1mm

"# " indicates a package specification code.

Please use replacements or Recommended.

Notes

References

| Mass (typ.) |        |
|-------------|--------|
| 1 piece     | 0.33mg |
| 180mm Reel  | 118g   |

### Specifications

| Capacitance                                      | 5.6pF ±0.25pF |
|--------------------------------------------------|---------------|
| Rated voltage                                    | 25Vdc         |
| Temperature characteristics (complied standard)  | COG(EIA)      |
| Temperature coefficient                          | 0 ± 30ppm/    |
| Temperature range of temperature characteristics |