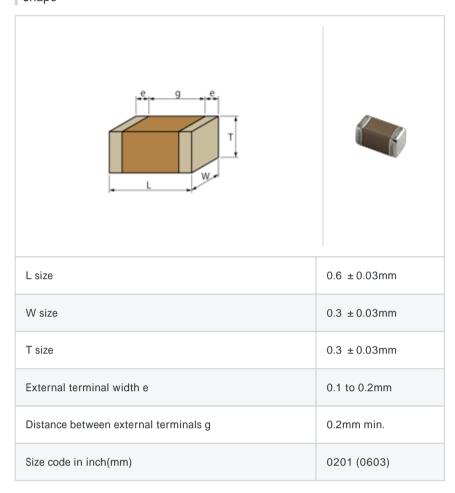

# GRM0335C1E5R5DD01#

"#" indicates a package specification code.





< List of part numbers with package codes >  ${\sf GRM0335C1E5R5DD01D}\ ,\ {\sf GRM0335C1E5R5DD01W}\ ,\ {\sf GRM0335C1E5R5DD01J}$ 

## Shape



# Notes

Please use replacements or Recommended.

#### References

| Packaging | Specifications                                              | Minimum quantity |
|-----------|-------------------------------------------------------------|------------------|
| D         | 180mm Paper taping                                          | 15000            |
| J         | 330mm Paper taping                                          | 50000            |
| W         | 180mm Paper taping (W8P1*)  * Width: 8mm, Pocket pitch: 1mm | 30000            |

| Mass (typ.) |        |  |
|-------------|--------|--|
| 1 piece     | 0.33mg |  |
| 180mm Reel  | 118g   |  |

# Specifications

| Capacitance                                      | 5.5pF ± 0.5pF |
|--------------------------------------------------|---