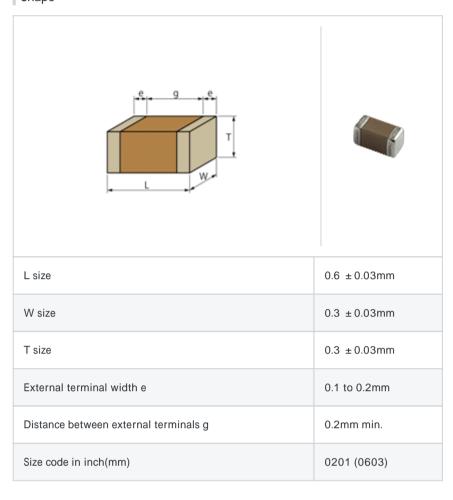

# GRM0335C1E5R4DD01#

"#" indicates a package specification code.





< List of part numbers with package codes >  ${\sf GRM0335C1E5R4DD01D}\ ,\ {\sf GRM0335C1E5R4DD01W}\ ,\ {\sf GRM0335C1E5R4DD01J}$ 

## Shape



## Notes

Please use replacements or Recommended.

#### References

| Packaging | Specifications                                              | Minimum quantity |
|-----------|-------------------------------------------------------------|------------------|
| D         | 180mm Paper taping                                          | 15000            |
| J         | 330mm Paper taping                                          | 50000            |
| W         | 180mm Paper taping (W8P1*)  * Width: 8mm, Pocket pitch: 1mm | 30000            |

| Mass (typ.) |        |  |
|-------------|--------|--|
| 1 piece     | 0.33mg |  |
| 180mm Reel  | 118g   |  |

## Specifications

| Capacitance                                      | 5.4pF ± 0.5pF |
|--------------------------------------------------|-