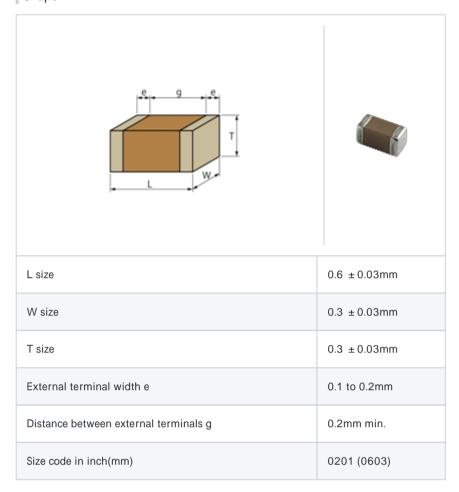

# GRM0335C1E5R3DD01#

"#" indicates a package specification code.





< List of part numbers with package codes >  ${\sf GRM0335C1E5R3DD01D}\ ,\ {\sf GRM0335C1E5R3DD01W}\ ,\ {\sf GRM0335C1E5R3DD01J}$ 

## Shape



## Notes

Please use replacements or Recommended.

#### References

| Packaging | Specifications                                              | Minimum quantity |
|-----------|-------------------------------------------------------------|------------------|
| D         | 180mm Paper taping                                          | 15000            |
| J         | 330mm Paper taping                                          | 50000            |
| W         | 180mm Paper taping (W8P1*)  * Width: 8mm, Pocket pitch: 1mm | 30000            |

| Mass (typ.) |        |  |
|-------------|--------|--|
| 1 piece     | 0.33mg |  |
| 180mm Reel  | 118g   |  |

## Specifications

| Capacitance                                      | 5.3pF ± 0.5pF |
|--------------------------------------------------|-