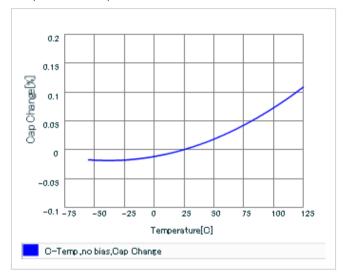

0201 (0603)

URL : http://www.murata.co.jp/

Last updated: 2013/11/30

Chart of characteristic data (The charts below may show another part number which shares its characteristics.)

#### AC voltage characteristics

Capacitance - temperature characteristics

2 of 2

This PDF data has only typical specifications because there is no space for detailed specifications.

Therefore, please reviewour product specifications or consult the