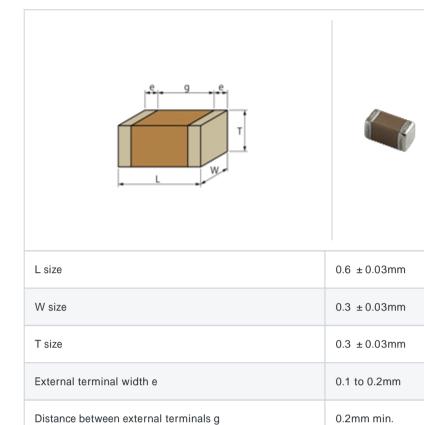

### Shape

## Specifications

Size code in inch(mm)

| Capacitance                                      | 5.1pF ± 0.5pF |
|--------------------------------------------------|---------------|
| Rated voltage                                    | 25Vdc         |
| Temperature characteristics (complied standard)  | COG(EIA)      |
| Temperature coefficient                          | 0 ± 30ppm/    |
| Temperature range of temperature characteristics | 25 to 125     |
| Operating temperature range                      | -55 to 125    |