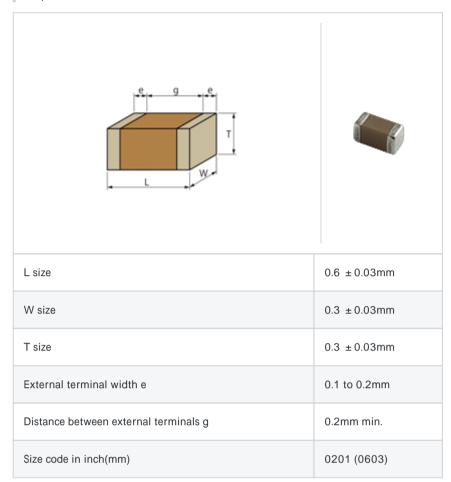

# GRM0335C1E4R7CD01#

"#" indicates a package specification code.





< List of part numbers with package codes >  $\mathsf{GRM0335C1E4R7CD01D} \ , \ \mathsf{GRM0335C1E4R7CD01W} \ , \ \mathsf{GRM0335C1E4R7CD01J}$ 

## Shape



### Notes

Please use replacements or Recommended.

#### References

| Packaging | Specifications                                              | Minimum quantity |
|-----------|-------------------------------------------------------------|------------------|
| D         | 180mm Paper taping                                          | 15000            |
| J         | 330mm Paper taping                                          | 50000            |
| W         | 180mm Paper taping (W8P1*)  * Width: 8mm, Pocket pitch: 1mm | 30000            |

| Mass (typ.) |        |  |
|-------------|--------|--|
| 1 piece     | 0.33mg |  |
| 180mm Reel  | 118g   |  |

# Specifications

| Capacitance                                      | 4.7pF ± 0.25pF |
|--------------------------------------------------|