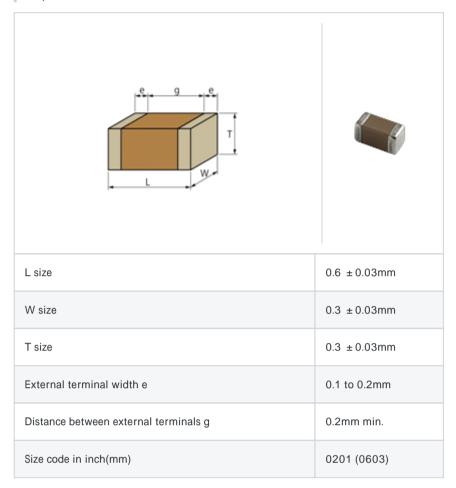

# GRM0335C1E4R6BD01#

"#" indicates a package specification code.





< List of part numbers with package codes >  ${\sf GRM0335C1E4R6BD01D}\ ,\ {\sf GRM0335C1E4R6BD01W}\ ,\ {\sf GRM0335C1E4R6BD01J}$ 

### Shape



# Notes

Please use replacements or Recommended.

#### References

| Packaging | Specifications                                              | Minimum quantity |
|-----------|-------------------------------------------------------------|------------------|
| D         | 180mm Paper taping                                          | 15000            |
| J         | 330mm Paper taping                                          | 50000            |
| W         | 180mm Paper taping (W8P1*)  * Width: 8mm, Pocket pitch: 1mm | 30000            |

| Mass (typ.) |        |  |
|-------------|--------|--|
| 1 piece     | 0.33mg |  |
| 180mm Reel  | 118g   |  |

# Specifications

| Capacitance                                      | 4.6pF ± 0.1pF |
|--------------------------------------------------|---