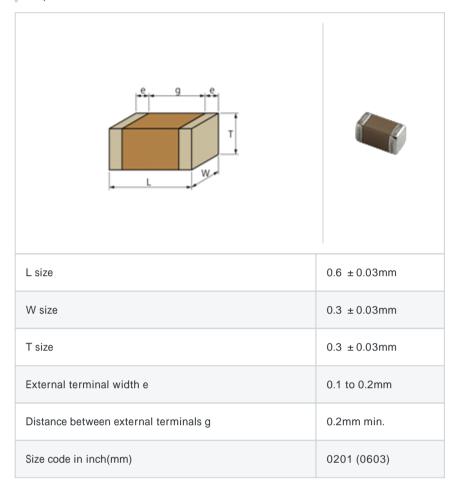

# GRM0335C1E4R4BD01#

"#" indicates a package specification code.





< List of part numbers with package codes >  $\mathsf{GRM0335C1E4R4BD01D} \ , \ \mathsf{GRM0335C1E4R4BD01W} \ , \ \mathsf{GRM0335C1E4R4BD01J}$ 

### Shape



# Notes

Please use replacements or Recommended.

#### References

| Packaging | Specifications                                               | Minimum quantity |
|-----------|--------------------------------------------------------------|------------------|
| D         | 180mm Paper taping                                           | 15000            |
| J         | 330mm Paper taping                                           | 50000            |
| W         | 180mm Paper taping (W8P1*) * Width : 8mm, Pocket pitch : 1mm | 30000            |

| Mass (typ.) |        |  |
|-------------|--------|--|
| 1 piece     | 0.33mg |  |
| 180mm Reel  | 118g   |  |

# Specifications

| Capacitance                                      | 4.4pF ± 0.1pF |
|-------------------------------------------------