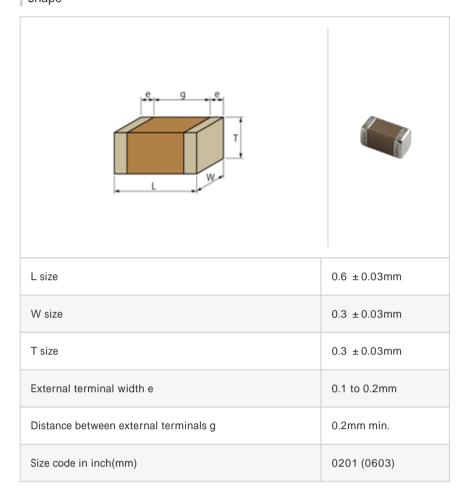

# GRM0335C1E3R5CD01#

"#" indicates a package specification code.





< List of part numbers with package codes >  ${\sf GRM0335C1E3R5CD01D}\ ,\ {\sf GRM0335C1E3R5CD01W}\ ,\ {\sf GRM0335C1E3R5CD01J}$ 

## Shape



## Notes

Please use replacements or Recommended.

#### References

| Packaging | Specifications                                              | Minimum quantity |
|-----------|-------------------------------------------------------------|------------------|
| D         | 180mm Paper taping                                          | 15000            |
| J         | 330mm Paper taping                                          | 50000            |
| W         | 180mm Paper taping (W8P1*)  * Width: 8mm, Pocket pitch: 1mm | 30000            |

| Mass (typ.) |        |  |
|-------------|--------|--|
| 1 piece     | 0.33mg |  |
| 180mm Reel  | 118g   |  |

## Specifications

| Capacitance                                      | 3.5pF ± 0.25pF |
|--------------------------------------------------|