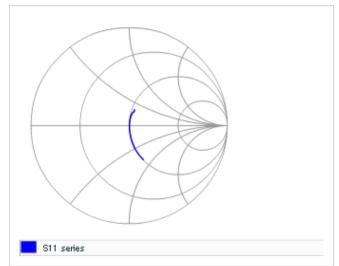

### AC voltage characteristics

S parameter (Smith chart S11)

Capacitance - temperature characteristics

2 of 2

This PDF data has only typical specifications because there is no space for detailed specifications.