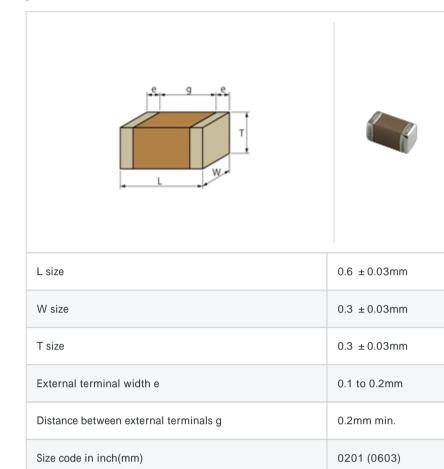

# GRM0335C1E390JD01#

Ultra-compact To be discontinued Reflow OF ∪omp∥es with RoHS

< List of part numbers with package codes >

 $\mathsf{GRM0335C1E390JD01D}\ ,\ \mathsf{GRM0335C1E390JD01W}\ ,\ \mathsf{GRM0335C1E390JD01J}$ 

## Shape

| D       | 180mm Paper taping                                              |        | 15000 |
|---------|-----------------------------------------------------------------|--------|-------|
| J       | 330mm Paper taping                                              |        | 50000 |
| W       | 180mm Paper taping (W8P1*)<br>* Width : 8mm, Pocket pitch : 1mm |        | 30000 |
|         |                                                                 |        |       |
|         | Mass (typ.)                                                     |        |       |
| 1 piece |                                                                 | 0.33mg |       |

118g

Specifications

"# " indicates a package specification code.

Please use replacements or Recommended.

Notes

References

180mm Reel

Packaging