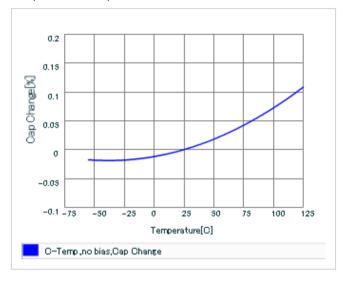

URL : http://www.murata.co.jp/

Last updated: 2013/11/30

Minimum quantity

Chart of characteristic data (The charts below may show another part number which shares its characteristics.)

### AC voltage characteristics

S parameter (Smith chart S11)

Capacitance - temperature characteristics

2 of 2

This PDF data has only typical specifications because there is no space for detailed specifications.