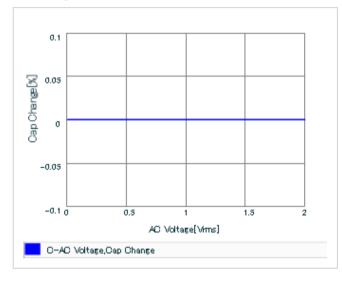

### AC voltage characteristics

S parameter (Smith chart S11)

Capacitance - temperature characteristics

2 of 2

This PDF data has only typical specifications because there is no space for detailed specifications.