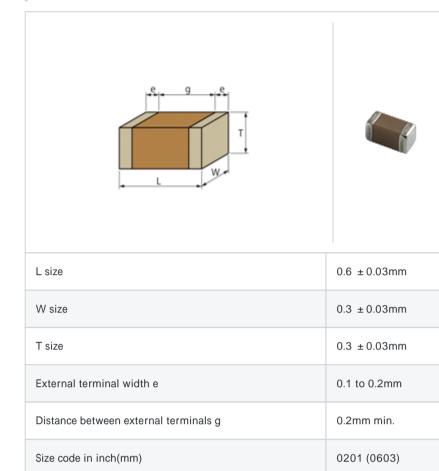

# GRM0335C1E2R4BD01#

Reflow OK Ultra-compact To be discontinued Complies with RoHS

< List of part numbers with package codes >

GRM0335C1E2R4BD01D , GRM0335C1E2R4BD01W , GRM0335C1E2R4BD01J

## Shape



## Please use replacements or Recommended.

Notes

"#" indicates a package specification code.

## References

| Packaging | Specifications                                                  | Minimum quantity |
|-----------|-----------------------------------------------------------------|------------------|
| D         | 180mm Paper taping                                              | 15000            |
| J         | 330mm Paper taping                                              | 50000            |
| W         | 180mm Paper taping (W8P1*)<br>* Width : 8mm, Pocket pitch : 1mm | 30000            |

| Mass (typ.) |        |  |
|-------------|--------|--|
| 1 piece     | 0.33mg |  |
| 180mm Reel  | 118g   |  |

## Specifications

| Capacitance                                      | 2.4pF