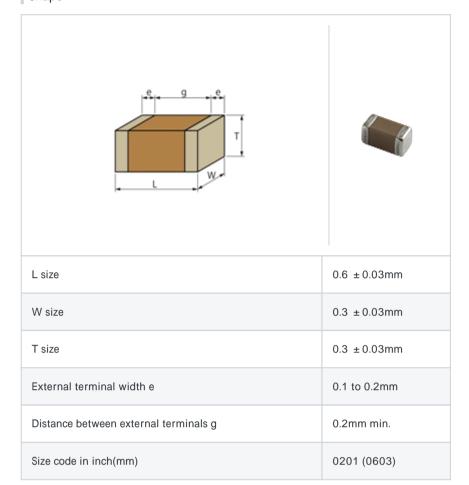

# GRM0335C1E2R3BD01#

"#" indicates a package specification code.





< List of part numbers with package codes >  $\mathsf{GRM0335C1E2R3BD01D} \ , \ \mathsf{GRM0335C1E2R3BD01W} \ , \ \mathsf{GRM0335C1E2R3BD01J}$ 

# Shape



## Notes

Please use replacements or Recommended.

#### References

| Packaging | Specifications                                               | Minimum quantity |
|-----------|--------------------------------------------------------------|------------------|
| D         | 180mm Paper taping                                           | 15000            |
| J         | 330mm Paper taping                                           | 50000            |
| W         | 180mm Paper taping (W8P1*) * Width : 8mm, Pocket pitch : 1mm | 30000            |

| Mass (typ.) |        |  |
|-------------|--------|--|
| 1 piece     | 0.33mg |  |
| 180mm Reel  | 118g   |  |

# Specifications

| Capacitance                                      | 2.3pF ± 0.1pF |
|------------------------------------------------