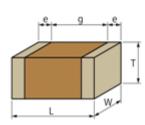

#### Shape

L size  $0.6 \pm 0.03$ mm W size  $0.3 \pm 0.03$ mm  $0.3 \pm 0.03$ mm T size 0.1 to 0.2mm External terminal width e Distance between external terminals g 0.2mm min. Size code in mm(inch) 0603 (0201)