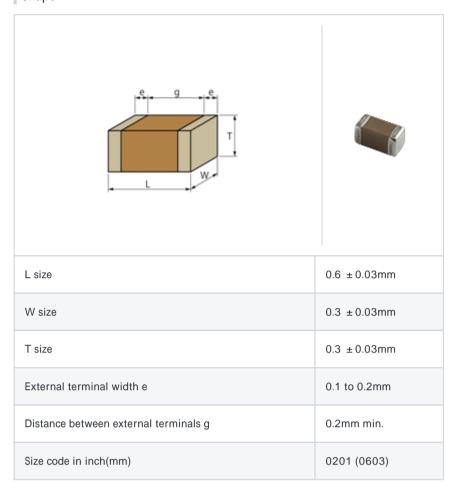

# GRM0335C1E240JD01#

"#" indicates a package specification code.







< List of part numbers with package codes >  ${\sf GRM0335C1E240JD01D}\ ,\ {\sf GRM0335C1E240JD01W}\ ,\ {\sf GRM0335C1E240JD01J}$ 

# Shape



## Notes

Please use replacements or Recommended.

#### References

| Packaging | Specifications                                               | Minimum quantity |
|-----------|--------------------------------------------------------------|------------------|
| D         | 180mm Paper taping                                           | 15000            |
| J         | 330mm Paper taping                                           | 50000            |
| W         | 180mm Paper taping (W8P1*) * Width : 8mm, Pocket pitch : 1mm | 30000            |

| Mass (typ.) |        |  |
|-------------|--------|--|
| 1 piece     | 0.33mg |  |
| 180mm Reel  | 118g   |  |

# Specifications

| Capacitance                                      | 24pF ± 5%  |
|--------------------------------------------------|