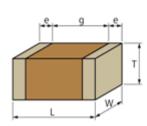

#### Shape

L size  $0.6 \pm 0.03$ mm W size  $0.3 \pm 0.03$ mm  $0.3 \pm 0.03$ mm T size External terminal width e 0.1 to 0.2mm Distance between external terminals g 0.2mm min. Size code in mm(inch) 0603 (0201)