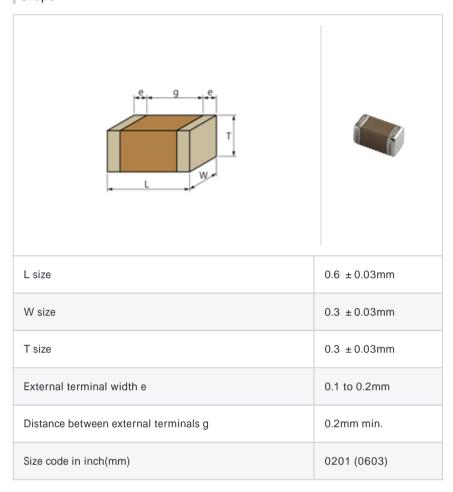

# GRM0335C1E200GD01#

"#" indicates a package specification code.





< List of part numbers with package codes >  ${\sf GRM0335C1E200GD01D}\ ,\ {\sf GRM0335C1E200GD01W}\ ,\ {\sf GRM0335C1E200GD01J}$ 

# Shape



## Notes

Please use replacements or Recommended.

#### References

| Packaging | Specifications                                              | Minimum quantity |
|-----------|-------------------------------------------------------------|------------------|
| D         | 180mm Paper taping                                          | 15000            |
| J         | 330mm Paper taping                                          | 50000            |
| W         | 180mm Paper taping (W8P1*)  * Width: 8mm, Pocket pitch: 1mm | 30000            |

| Mass (typ.) |        |  |
|-------------|--------|--|
| 1 piece     | 0.33mg |  |
| 180mm Reel  | 118g   |  |

# Specifications

| Capacitance                                      | 20pF ± 2%  |
|--------------------------------------------------|-----