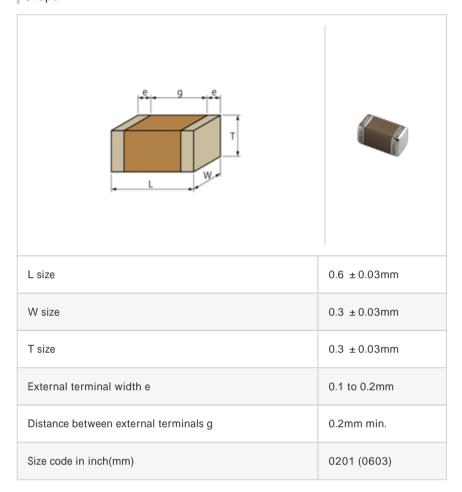

# GRM0335C1E1R6BD01#

"#" indicates a package specification code.





< List of part numbers with package codes >  ${\sf GRM0335C1E1R6BD01D}\ ,\ {\sf GRM0335C1E1R6BD01W}\ ,\ {\sf GRM0335C1E1R6BD01J}$ 

## Shape



## Notes

Please use replacements or Recommended.

#### References

| Packaging | Specifications                                              | Minimum quantity |
|-----------|-------------------------------------------------------------|------------------|
| D         | 180mm Paper taping                                          | 15000            |
| J         | 330mm Paper taping                                          | 50000            |
| W         | 180mm Paper taping (W8P1*)  * Width: 8mm, Pocket pitch: 1mm | 30000            |

| Mass (typ.) |        |  |
|-------------|--------|--|
| 1 piece     | 0.33mg |  |
| 180mm Reel  | 118g   |  |

## Specifications

| Capacitance                                      | 1.6pF ± 0.1pF |
|--------------------------------------------------|-