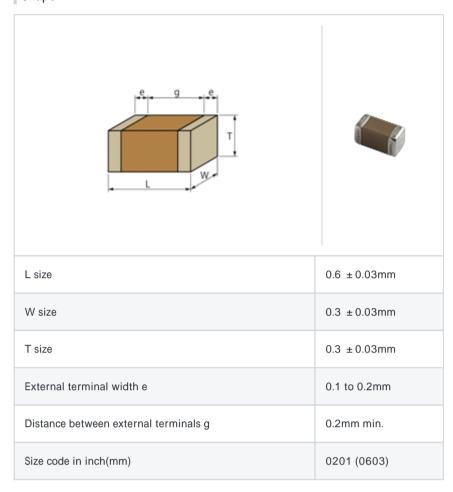

# GRM0335C1E1R4BD01#

"#" indicates a package specification code.







< List of part numbers with package codes >  ${\sf GRM0335C1E1R4BD01D}\ ,\ {\sf GRM0335C1E1R4BD01W}\ ,\ {\sf GRM0335C1E1R4BD01J}$ 

# Shape



## Notes

Please use replacements or Recommended.

#### References

| Packaging | Specifications                                              | Minimum quantity |
|-----------|-------------------------------------------------------------|------------------|
| D         | 180mm Paper taping                                          | 15000            |
| J         | 330mm Paper taping                                          | 50000            |
| W         | 180mm Paper taping (W8P1*)  * Width: 8mm, Pocket pitch: 1mm | 30000            |

| Mass (typ.) |        |  |
|-------------|--------|--|
| 1 piece     | 0.33mg |  |
| 180mm Reel  | 118g   |  |

# Specifications

| Capacitance                                      | 1.4pF ± 0.1pF |
|--------------------------------------------------|--