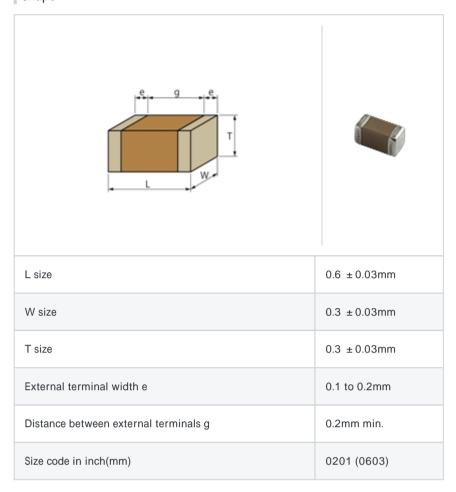

# GRM0335C1E1R3BD01#

"#" indicates a package specification code.





< List of part numbers with package codes >  ${\sf GRM0335C1E1R3BD01D}\ ,\ {\sf GRM0335C1E1R3BD01W}\ ,\ {\sf GRM0335C1E1R3BD01J}$ 

# Shape



## Notes

Please use replacements or Recommended.

#### References

| Packaging | Specifications                                              | Minimum quantity |
|-----------|-------------------------------------------------------------|------------------|
| D         | 180mm Paper taping                                          | 15000            |
| J         | 330mm Paper taping                                          | 50000            |
| W         | 180mm Paper taping (W8P1*)  * Width: 8mm, Pocket pitch: 1mm | 30000            |

| Mass (typ.) |        |  |
|-------------|--------|--|
| 1 piece     | 0.33mg |  |
| 180mm Reel  | 118g   |  |

# Specifications

| Capacitance                                      | 1.3pF ± 0.1pF |
|--------------------------------------------------|--