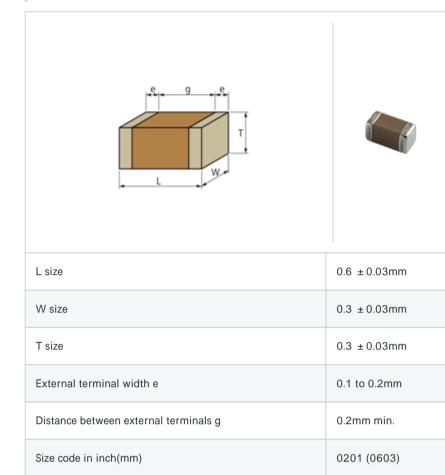

# GRM0335C1E180JD01#

Reflow OK Ultra-compact To be discontinued Complies with RoHS

< List of part numbers with package codes >

 $\mathsf{GRM0335C1E180JD01D}\ ,\ \mathsf{GRM0335C1E180JD01W}\ ,\ \mathsf{GRM0335C1E180JD01J}$ 

# Shape



## Notes

Please use replacements or Recommended.

#### References

"#" indicates a package specification code.

| Packaging | Specifications                                                  | Minimum quantity |
|-----------|-----------------------------------------------------------------|------------------|
| D         | 180mm Paper taping                                              | 15000            |
| J         | 330mm Paper taping                                              | 50000            |
| W         | 180mm Paper taping (W8P1*)<br>* Width : 8mm, Pocket pitch : 1mm | 30000            |

| Mass (typ.) |        |  |
|-------------|--------|--|
| 1 piece     | 0.33mg |  |
| 180mm Reel  | 118g   |  |

# Specifications

| Capacitance                                      | 18pF