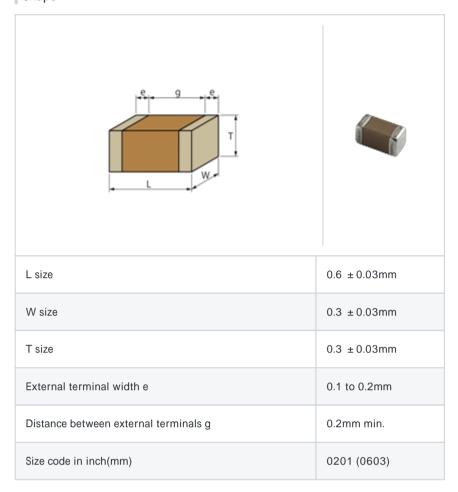

# GRM0335C1E160GD01#

"#" indicates a package specification code.





< List of part numbers with package codes >  ${\sf GRM0335C1E160GD01D}\ ,\ {\sf GRM0335C1E160GD01W}\ ,\ {\sf GRM0335C1E160GD01J}$ 

# Shape



## Notes

Please use replacements or Recommended.

#### References

| Packaging | Specifications                                              | Minimum quantity |
|-----------|-------------------------------------------------------------|------------------|
| D         | 180mm Paper taping                                          | 15000            |
| J         | 330mm Paper taping                                          | 50000            |
| W         | 180mm Paper taping (W8P1*)  * Width: 8mm, Pocket pitch: 1mm | 30000            |

| Mass (typ.) |        |  |
|-------------|--------|--|
| 1 piece     | 0.33mg |  |
| 180mm Reel  | 118g   |  |

# Specifications

| Capacitance                                      | 16pF ± 2%  |
|--------------------------------------------------|-----