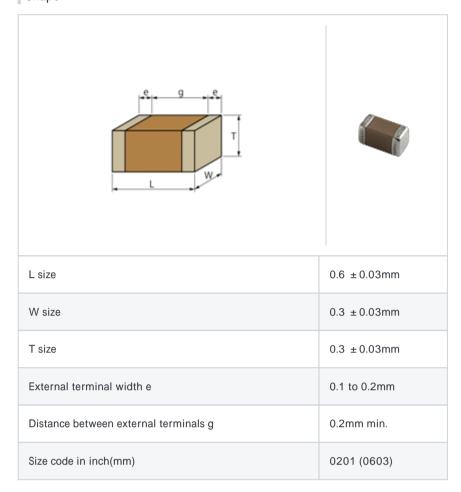

# GRM0335C1E110GD01#

"#" indicates a package specification code.





< List of part numbers with package codes >  ${\sf GRM0335C1E110GD01D}\ ,\ {\sf GRM0335C1E110GD01W}\ ,\ {\sf GRM0335C1E110GD01J}$ 

# Shape



## Notes

Please use replacements or Recommended.

#### References

| Packaging | Specifications                                              | Minimum quantity |
|-----------|-------------------------------------------------------------|------------------|
| D         | 180mm Paper taping                                          | 15000            |
| J         | 330mm Paper taping                                          | 50000            |
| W         | 180mm Paper taping (W8P1*)  * Width: 8mm, Pocket pitch: 1mm | 30000            |

| Mass (typ.) |        |  |
|-------------|--------|--|
| 1 piece     | 0.33mg |  |
| 180mm Reel  | 118g   |  |

# Specifications

| Capacitance                                      | 11pF ± 2%  |
|--------------------------------------------------|-----