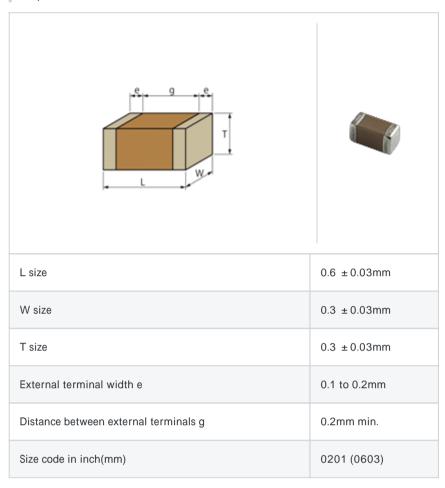

# GRM0335C1E100JD01#

"#" indicates a package specification code.





< List of part numbers with package codes >  ${\sf GRM0335C1E100JD01D}\ ,\ {\sf GRM0335C1E100JD01W}\ ,\ {\sf GRM0335C1E100JD01J}$ 

### Shape



# Notes

Please use replacements or Recommended.

#### References

| Packaging | Specifications                                              | Minimum quantity |
|-----------|-------------------------------------------------------------|------------------|
| D         | 180mm Paper taping                                          | 15000            |
| J         | 330mm Paper taping                                          | 50000            |
| W         | 180mm Paper taping (W8P1*)  * Width: 8mm, Pocket pitch: 1mm | 30000            |

| Mass (typ.) |        |  |
|-------------|--------|--|
| 1 piece     | 0.33mg |  |
| 180mm Reel  | 118g   |  |

# Specifications

| Capacitance                                      | 10pF ± 5%  |
|--------------------------------------------------|------