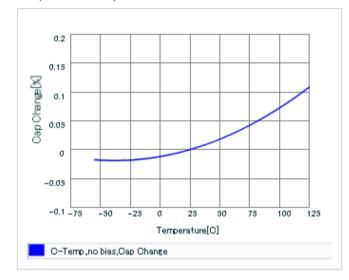

muRata Murata Manufacturing Co., Ltd.

URL: http://www.murata.co.jp/

Last updated: 2013/11/30

Chart of characteristic data (The charts below may show another part number which shares its characteristics.)

Frequency characteristics (ESR, Impedance)

AC voltage characteristics

S parameter (Smith chart S11)

Capacitance - temperature characteristics

2 of 2

This PDF data has only typical specifications because there is no space for detailed specifications.