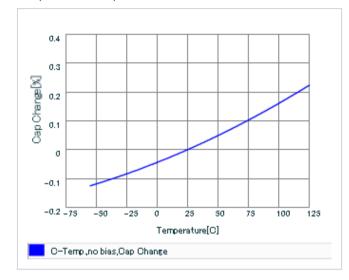

0.13mm min.

01005 (0402)

muRata Murata Manufacturing Co., Ltd.

URL: http://www.murata.co.jp/

Last updated: 2013/11/30

Chart of characteristic data (The charts below may show another part number which shares its characteristics.)

Frequency characteristics (ESR, Impedance)

AC voltage characteristics

S parameter (Smith chart S11)

Capacitance - temperature characteristics

2 of 2

This PDF data has only typical specifications because there is no space for detailed specifications.