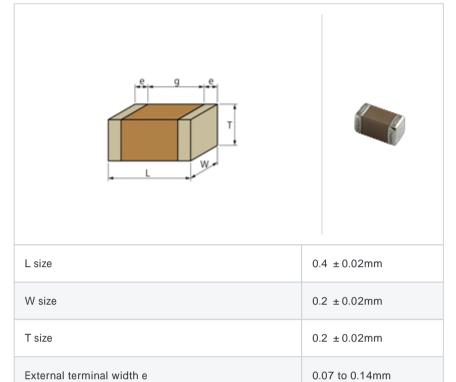

# Shape

## Specifications

Size code in inch(mm)

Distance between external terminals g

| Capacitance                                      | 9.1pF ± 0.5pF |
|--------------------------------------------------|---------------|
| Rated voltage                                    | 16Vdc         |
| Temperature characteristics (complied standard)  | COG(EIA)      |
| Temperature coefficient                          | 0 ± 30ppm/    |
| Temperature range of temperature characteristics | 25 to 125     |
| Operating temperature range                      | -55 to 125    |

0.13mm min.

01005 (0402)

muRata Murata Manufacturing Co., Ltd.

URL: http://www.murata.co.jp/

Last updated: 2013/11/30

Chart of characteristic data (The charts below may show another part number which shares its characteristics.)