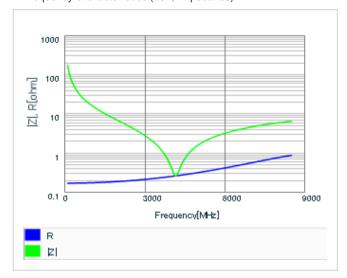

Frequency characteristics (ESR, Impedance)

AC voltage characteristics

S parameter (Smith chart S11)

Capacitance - temperature characteristics

2 of 2

This PDF data has only typical specifications because there is no space for detailed specifications.