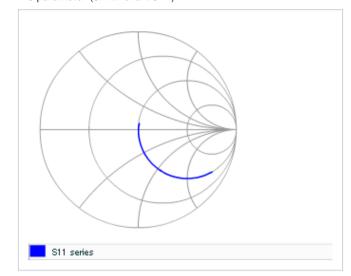

Frequency characteristics (ESR, Impedance)

AC voltage characteristics

S parameter (Smith chart S11)

Capacitance - temperature characteristics

2 of 2

This PDF data has only typical specifications because there is no space for detailed specifications.