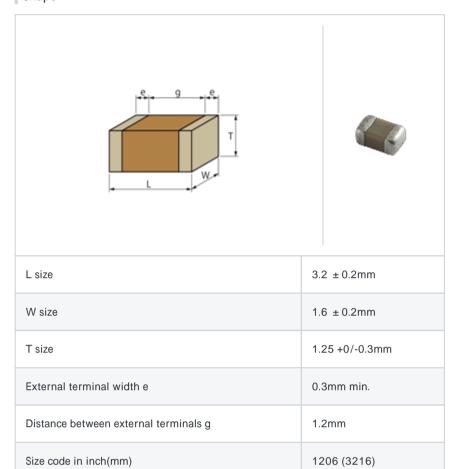

# GR731BW0BB223KW01#

"#" indicates a package specification code.









< List of part numbers with package codes > GR731BW0BB223KW01L

# Shape



# Notes

Flash Circuits only

#### References

| Packaging | Specifications        | Minimum quantity |
|-----------|-----------------------|------------------|
| L         | 180mm Embossed taping | 3000             |

### Specifications

| Capacitance                                      | 22000pF ± 10% |
|--------------------------------------------------|---------------|
| Rated voltage                                    | 350Vdc        |
| Temperature characteristics (complied standard)  | (Murata)      |
| Temperature range of temperature characteristics | -55 to 125    |
| Operating temperature range                      | -55 to 125    |

1 of 1

# 🔔 Attention

1. This datasheet is downloaded from the website of Murata Manufacturing Co., Ltd. Therefore, it 's specifications are su