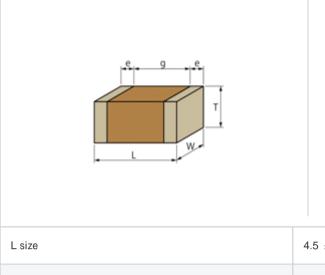

#### Shape

## References

| Packaging | Specifications        | Minimum quantity |
|-----------|-----------------------|------------------|
| L         | 180mm Embossed taping | 1000             |

| L size                                | 4.5 ± 0.4mm   |
|---------------------------------------|---------------|
| W size                                | 3.2 ± 0.3mm   |
| T size                                | 1.5 +0/-0.3mm |
| External terminal width e             | 0.3mm min.    |
| Distance between external terminals g | 2.5mm         |
| Size code in inch(mm)                 | 1812 (4532)   |