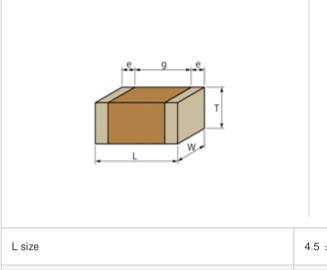

#### Shape

### References

| Packaging | Specifications        | Minimum quantity |  |
|-----------|-----------------------|------------------|--|
| L         | 180mm Embossed taping | 2000             |  |

| L size                                | 4.5 ± 0.3mm   |
|---------------------------------------|---------------|
| W size                                | 2.0 ± 0.2mm   |
| T size                                | 1.5 +0/-0.3mm |
| External terminal width e             | 0.3mm min.    |
| Distance between external terminals g | 2.5mm         |
| Size code in inch(mm)                 | 1808 (4520)   |