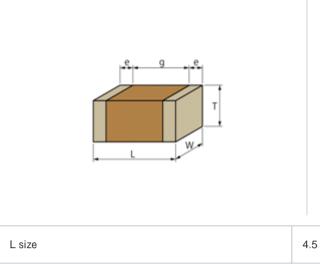

#### Shape

### References

| Packaging | Specifications        | Minimum quantity |
|-----------|-----------------------|------------------|
| L         | 180mm Embossed taping | 2000             |

| L size                                | 4.5 ± 0.3mm   |
|---------------------------------------|---------------|
| W size                                | 2.0 ± 0.2mm   |
| T size                                | 1.5 +0/-0.3mm |
| External terminal width e             | 0.3mm min.    |
| Distance between external terminals g | 2.5mm         |
| Size code in inch(mm)                 | 1808 (4520)   |