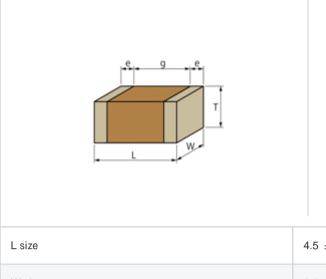

### Shape

## References

| Packaging | Specifications        | Minimum quantity |  |
|-----------|-----------------------|------------------|--|
| L         | 180mm Embossed taping | 2000             |  |

| L size                                | 4.5 ± 0.3mm   |
|---------------------------------------|---------------|
| W size                                | 2.0 ± 0.2mm   |
| T size                                | 1.5 +0/-0.3mm |
| External terminal width e             | 0.3mm min.    |
| Distance between external terminals g | 2.5mm         |
| Size code in inch(mm)                 | 1808 (4520)   |