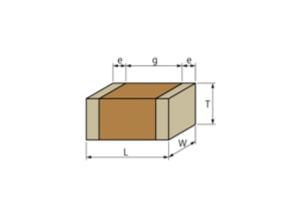

### References

Notes

| Packaging | Specifications        | Minimum quantity |  |
|-----------|-----------------------|------------------|--|
| L         | 180mm Embossed taping | 500              |  |

| L size                                | 5.7 ± 0.4mm   |
|---------------------------------------|---------------|
| W size                                | 5.0 ± 0.4mm   |
| T size                                | 2.7 +0/-0.3mm |
| External terminal width e             | 0.3mm min.    |
| Distance between external terminals g | 3.2mm         |
| Size code in inch(mm)                 | 2220 (5750)   |