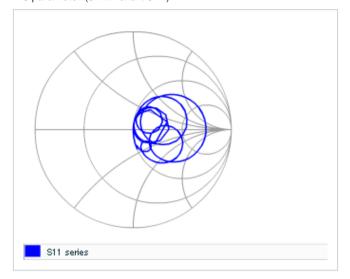

Frequency characteristics (ESR, Impedance)

AC voltage characteristics

S parameter (Smith chart S11)

Capacitance - temperature characteristics

2 of 2

This PDF data has only typical specifications because there is no space for detailed specifications.