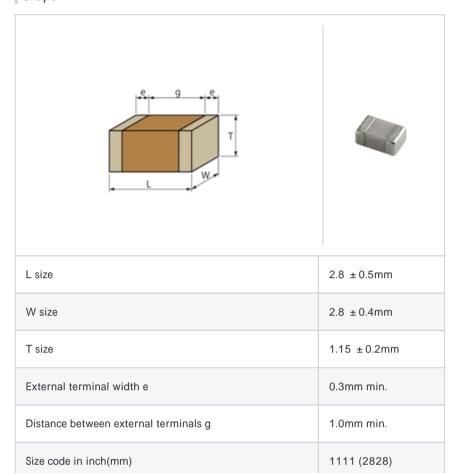

# GQM22M5C2H750JB01#

"#" indicates a package specification code.





< List of part numbers with package codes >  $\mathsf{GQM22M5C2H750JB01L} \ , \ \mathsf{GQM22M5C2H750JB01K}$ 

# Shape



#### References

| Packaging | Specifications        | Minimum quantity |
|-----------|-----------------------|------------------|
| L         | 180mm Embossed taping | 1000             |
| K         | 330mm Embossed taping | 4000             |

| Mass (typ.) |      |  |
|-------------|------|--|
| 1 piece     | 41mg |  |
| 180mm Reel  | 73g  |  |

## Specifications

| Capacitance                                      | 75pF ±5%   |
|--------------------------------------------------|------------|
| Rated voltage                                    | 500Vdc     |
| Temperature characteristics (complied standard)  | COG(EIA)   |
| Temperature coefficient                          | 0 ± 30ppm/ |
| Temperature range of temperature characteristics | 25 to 125  |
| Operating temperature range