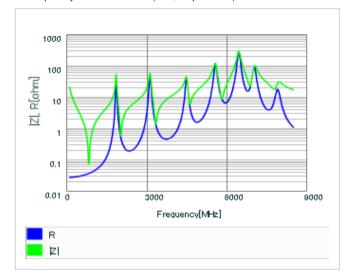

Frequency characteristics (ESR, Impedance)

AC voltage characteristics

S parameter (Smith chart S11)

Capacitance - temperature characteristics

2 of 2

This PDF data has only typical specifications because there is no space for detailed specifications.