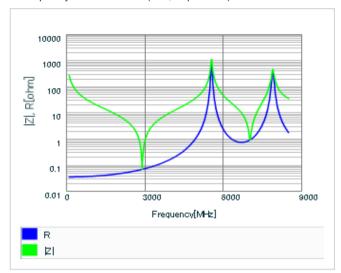

Frequency characteristics (ESR, Impedance)

AC voltage characteristics

S parameter (Smith chart S11)

Capacitance - temperature characteristics

2 of 2

This PDF data has only typical specifications because there is no space for detailed specifications.