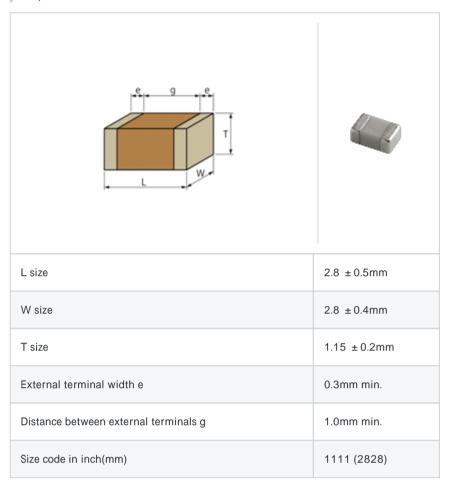

# GQM22M5C2H6R0CB01#

"#" indicates a package specification code.





< List of part numbers with package codes >  ${\sf GQM22M5C2H6R0CB01L}\ ,\ {\sf GQM22M5C2H6R0CB01K}$ 

#### Shape



#### References

| Packaging | Specifications        | Minimum quantity |
|-----------|-----------------------|------------------|
| L         | 180mm Embossed taping | 1000             |
| K         | 330mm Embossed taping | 4000             |

| Mass (typ.) |      |  |
|-------------|------|--|
| 1 piece     | 41mg |  |
| 180mm Reel  | 73g  |  |

## Specifications

| Capacitance                                      | 6.0pF ± 0.25pF |
|--------------------------------------------------|----------------|
| Rated voltage                                    | 500Vdc         |
| Temperature characteristics (complied standard)  | COG(EIA)       |
| Temperature coefficient                          | 0 ± 30ppm/     |
| Temperature range of temperature characteristics | 25 to 125      |
| Operat