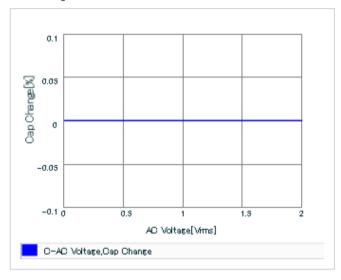

Frequency characteristics (ESR, Impedance)

AC voltage characteristics

S parameter (Smith chart S11)

Capacitance - temperature characteristics

2 of 2

This PDF data has only typical specifications because there is no space for detailed specifications.