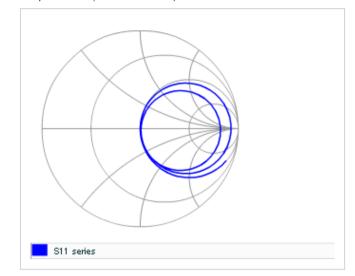

Frequency characteristics (ESR, Impedance)

AC voltage characteristics

S parameter (Smith chart S11)

Capacitance - temperature characteristics

2 of 2

This PDF data has only typical specifications because there is no space for detailed specifications.