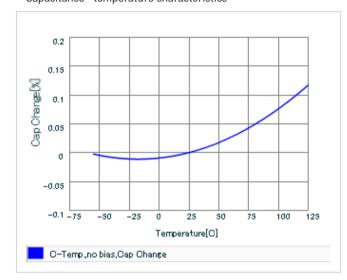

Frequency characteristics (ESR, Impedance)

AC voltage characteristics

S parameter (Smith chart S11)

Capacitance - temperature characteristics

2 of 2

This PDF data has only typical specifications because there is no space for detailed specifications.