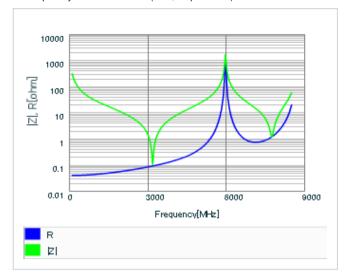

Frequency characteristics (ESR, Impedance)

AC voltage characteristics

S parameter (Smith chart S11)

Capacitance - temperature characteristics

2 of 2

This PDF data has only typical specifications because there is no space for detailed specifications.