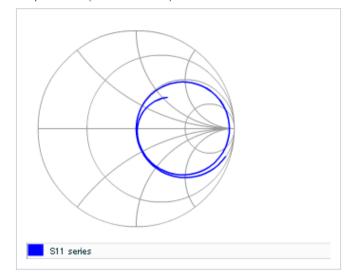

Frequency characteristics (ESR, Impedance)

AC voltage characteristics

S parameter (Smith chart S11)

Capacitance - temperature characteristics

2 of 2

This PDF data has only typical specifications because there is no space for detailed specifications.