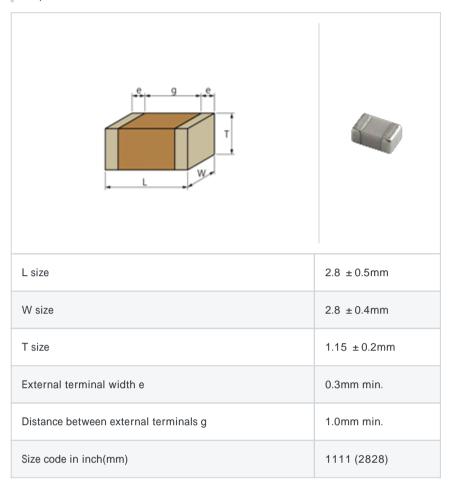

# GQM22M5C2H5R0CB01#

"#" indicates a package specification code.





< List of part numbers with package codes >  ${\sf GQM22M5C2H5R0CB01L}\ ,\ {\sf GQM22M5C2H5R0CB01K}$ 

#### Shape



#### References

| Packaging | Specifications        | Minimum quantity |
|-----------|-----------------------|------------------|
| L         | 180mm Embossed taping | 1000             |
| K         | 330mm Embossed taping | 4000             |

| Mass (typ.) |      |  |
|-------------|------|--|
| 1 piece     | 41mg |  |
| 180mm Reel  | 73g  |  |

## Specifications

| Capacitance                                      | 5.0pF ± 0.25pF |
|--------------------------------------------------|----------------|
| Rated voltage                                    | 500Vdc         |
| Temperature characteristics (complied standard)  | COG(EIA)       |
| Temperature coefficient                          | 0 ± 30ppm/     |
| Temperature range of temperature characteristics | 25 to 125      |
| Operat