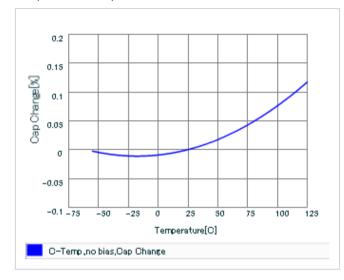

Frequency characteristics (ESR, Impedance)

AC voltage characteristics

S parameter (Smith chart S11)

Capacitance - temperature characteristics

2 of 2

This PDF data has only typical specifications because there is no space for detailed specifications.