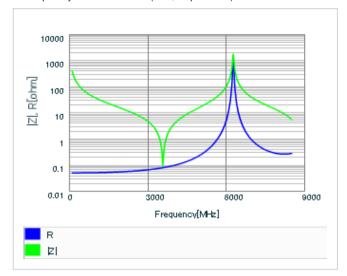

Frequency characteristics (ESR, Impedance)

AC voltage characteristics

S parameter (Smith chart S11)

Capacitance - temperature characteristics

2 of 2

This PDF data has only typical specifications because there is no space for detailed specifications.