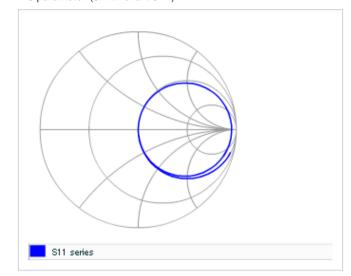

Frequency characteristics (ESR, Impedance)

AC voltage characteristics

S parameter (Smith chart S11)

Capacitance - temperature characteristics

2 of 2

This PDF data has only typical specifications because there is no space for detailed specifications.