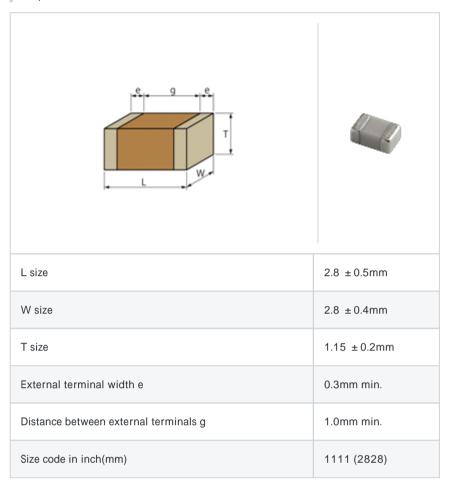

# GQM22M5C2H4R0CB01#

"#" indicates a package specification code.





< List of part numbers with package codes >  ${\sf GQM22M5C2H4R0CB01L}\ ,\ {\sf GQM22M5C2H4R0CB01K}$ 

#### Shape



#### References

| Packaging | Specifications        | Minimum quantity |
|-----------|-----------------------|------------------|
| L         | 180mm Embossed taping | 1000             |
| K         | 330mm Embossed taping | 4000             |

| Mass (typ.) |      |  |
|-------------|------|--|
| 1 piece     | 41mg |  |
| 180mm Reel  | 73g  |  |

## Specifications

| Capacitance                                      | 4.0pF ± 0.25pF |
|--------------------------------------------------|----------------|
| Rated voltage                                    | 500Vdc         |
| Temperature characteristics (complied standard)  | COG(EIA)       |
| Temperature coefficient                          | 0 ± 30ppm/     |
| Temperature range of temperature characteristics | 25 to 125      |
| Operat