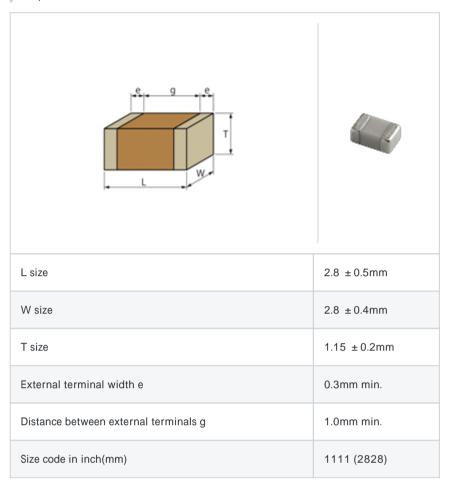

#### Shape

#### References

| Packaging | Specifications        | Minimum quantity |
|-----------|-----------------------|------------------|
| L         | 180mm Embossed taping | 1000             |
| K         | 330mm Embossed taping | 4000             |

| Mass (typ.) |      |  |
|-------------|------|--|
| 1 piece     | 41mg |  |
| 180mm Reel  | 73g  |  |

## Specifications

| Capacitance                                      | 3.3pF ± 0.25pF |
|--------------------------------------------------|----------------|
| Rated voltage                                    | 500Vdc         |
| Temperature characteristics (complied standard)  | COG(EIA)       |
| Temperature coefficient                          | 0 ± 30ppm/     |
| Temperature range of temperature characteristics | 25 to 125      |
| Operating temperature range                      | -55 to 125     |