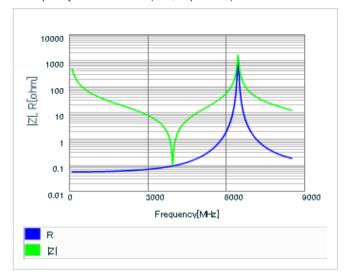

Frequency characteristics (ESR, Impedance)

AC voltage characteristics

S parameter (Smith chart S11)

Capacitance - temperature characteristics

2 of 2

This PDF data has only typical specifications because there is no space for detailed specifications.