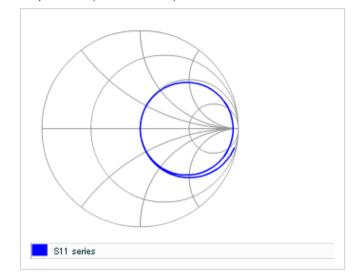

Frequency characteristics (ESR, Impedance)

AC voltage characteristics

S parameter (Smith chart S11)

Capacitance - temperature characteristics

2 of 2

This PDF data has only typical specifications because there is no space for detailed specifications.