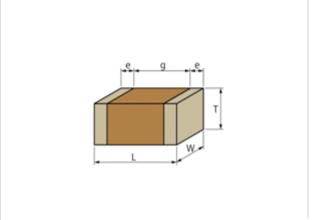

### Shape

| L size                                | 2.8 ±0.5mm  |
|---------------------------------------|-------------|
| W size                                | 2.8 ±0.4mm  |
| T size                                | 1.15 ±0.2mm |
| External terminal width e             | 0.3mm min.  |
| Distance between external terminals g | 1.0mm min.  |
| Size code in inch(mm)                 | 1111 (2828) |