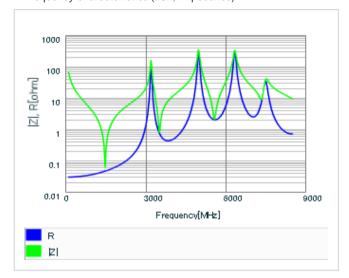

Frequency characteristics (ESR, Impedance)

AC voltage characteristics

S parameter (Smith chart S11)

Capacitance - temperature characteristics

2 of 2

This PDF data has only typical specifications because there is no space for detailed specifications.