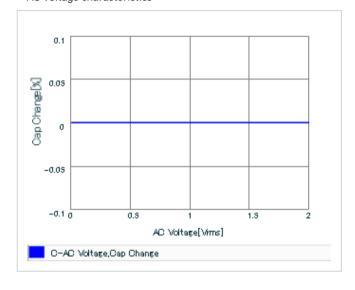

Frequency characteristics (ESR, Impedance)

AC voltage characteristics

S parameter (Smith chart S11)

Capacitance - temperature characteristics

2 of 2

This PDF data has only typical specifications because there is no space for detailed specifications.