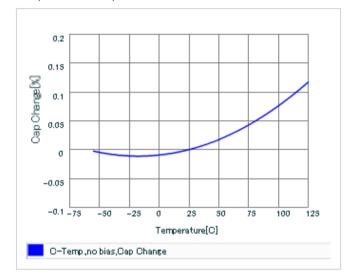

Frequency characteristics (ESR, Impedance)

AC voltage characteristics

S parameter (Smith chart S11)

Capacitance - temperature characteristics

2 of 2

This PDF data has only typical specifications because there is no space for detailed specifications.