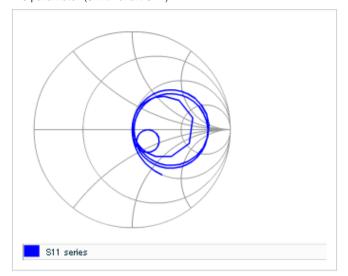

Frequency characteristics (ESR, Impedance)

AC voltage characteristics

S parameter (Smith chart S11)

Capacitance - temperature characteristics

2 of 2

This PDF data has only typical specifications because there is no space for detailed specifications.