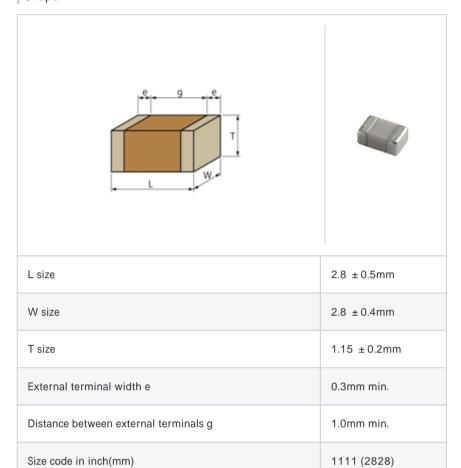

# GQM22M5C2H240JB01#

"#" indicates a package specification code.





< List of part numbers with package codes >  $\mathsf{GQM22M5C2H240JB01L} \ , \ \mathsf{GQM22M5C2H240JB01K}$ 

## Shape



#### References

| Packaging | Specifications        | Minimum quantity |
|-----------|-----------------------|------------------|
| L         | 180mm Embossed taping | 1000             |
| K         | 330mm Embossed taping | 4000             |

| Mass (typ.) |      |  |
|-------------|------|--|
| 1 piece     | 41mg |  |
| 180mm Reel  | 73g  |  |

## Specifications

| Capacitance                                      | 24pF ±5%   |
|--------------------------------------------------|------------|
| Rated voltage                                    | 500Vdc     |
| Temperature characteristics (complied standard)  | COG(EIA)   |
| Temperature coefficient                          | 0 ± 30ppm/ |
| Temperature range of temperature characteristics | 25 to 125  |
| Operating temperature range