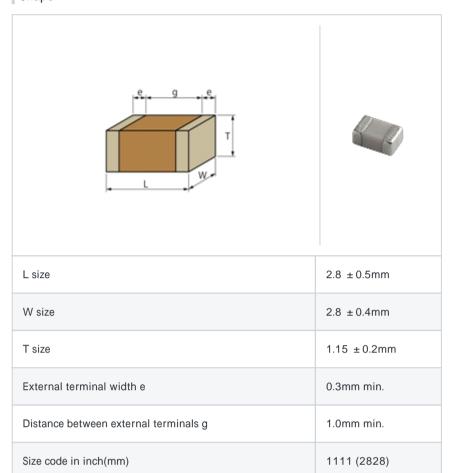

# GQM22M5C2H1R6CB01#

"#" indicates a package specification code.







< List of part numbers with package codes >  ${\sf GQM22M5C2H1R6CB01L}\ ,\ {\sf GQM22M5C2H1R6CB01K}$ 

## Shape



#### References

| Packaging | Specifications        | Minimum quantity |
|-----------|-----------------------|------------------|
| L         | 180mm Embossed taping | 1000             |
| K         | 330mm Embossed taping | 4000             |

| Mass (typ.) |      |
|-------------|------|
| 1 piece     | 41mg |
| 180mm Reel  | 73g  |

## Specifications

| Capacitance                                      | 1.6pF ± 0.25pF |
|--------------------------------------------------|----------------|
| Rated voltage                                    | 500Vdc         |
| Temperature characteristics (complied standard)  | COG(EIA)       |
| Temperature coefficient                          | 0 ± 30ppm/     |
| Temperature range of temperature characteristics | 25 to 125      |
| Operating temperat