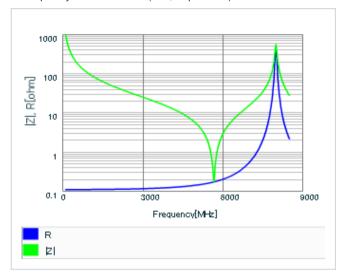

Frequency characteristics (ESR, Impedance)

AC voltage characteristics

S parameter (Smith chart S11)

Capacitance - temperature characteristics

2 of 2

This PDF data has only typical specifications because there is no space for detailed specifications.