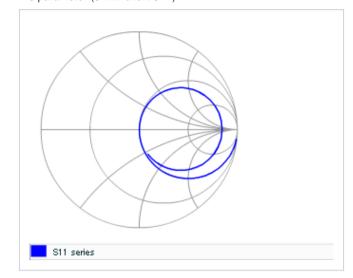

Frequency characteristics (ESR, Impedance)

AC voltage characteristics

S parameter (Smith chart S11)

Capacitance - temperature characteristics

2 of 2

This PDF data has only typical specifications because there is no space for detailed specifications.