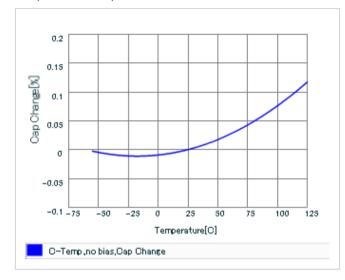

Frequency characteristics (ESR, Impedance)

AC voltage characteristics

S parameter (Smith chart S11)

Capacitance - temperature characteristics

2 of 2

This PDF data has only typical specifications because there is no space for detailed specifications.