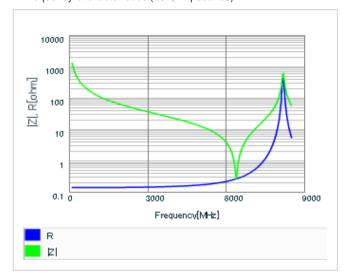

Frequency characteristics (ESR, Impedance)

AC voltage characteristics

S parameter (Smith chart S11)

Capacitance - temperature characteristics

2 of 2

This PDF data has only typical specifications because there is no space for detailed specifications.