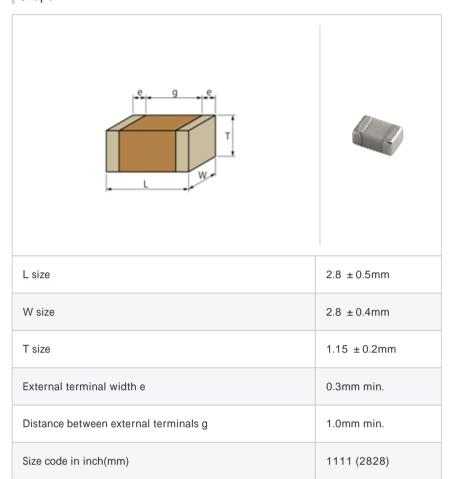

# Shape

#### References

| Packaging | Specifications        | Minimum quantity |
|-----------|-----------------------|------------------|
| L         | 180mm Embossed taping | 1000             |
| K         | 330mm Embossed taping | 4000             |

| Mass (typ.) |      |  |
|-------------|------|--|
| 1 piece     | 41mg |  |
| 180mm Reel  | 73g  |  |

## Specifications

| Capacitance                                      | 1.2pF ± 0.25pF |
|--------------------------------------------------|----------------|
| Rated voltage                                    | 500Vdc         |
| Temperature characteristics (complied standard)  | COG(EIA)       |
| Temperature coefficient                          | 0 ± 30ppm/     |
| Temperature range of temperature characteristics | 25 to 125      |
| Operating temperature range                      | -55 to 125     |