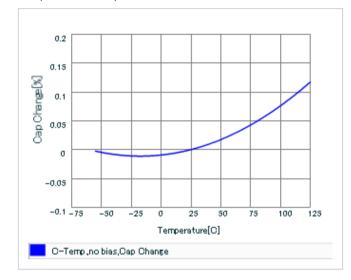

Frequency characteristics (ESR, Impedance)

AC voltage characteristics

S parameter (Smith chart S11)

Capacitance - temperature characteristics

2 of 2

This PDF data has only typical specifications because there is no space for detailed specifications.