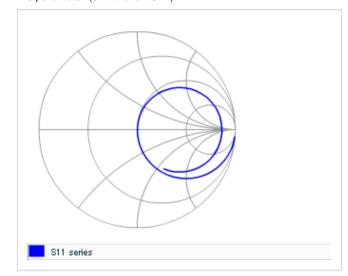

Frequency characteristics (ESR, Impedance)

AC voltage characteristics

S parameter (Smith chart S11)

Capacitance - temperature characteristics

2 of 2

This PDF data has only typical specifications because there is no space for detailed specifications.