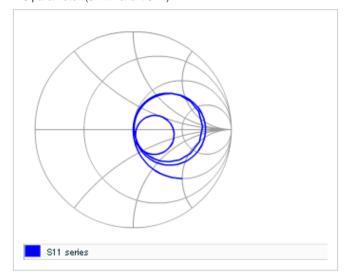

Frequency characteristics (ESR, Impedance)

AC voltage characteristics

S parameter (Smith chart S11)

Capacitance - temperature characteristics

2 of 2

This PDF data has only typical specifications because there is no space for detailed specifications.