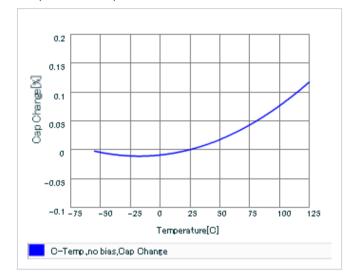

Frequency characteristics (ESR, Impedance)

AC voltage characteristics

S parameter (Smith chart S11)

Capacitance - temperature characteristics

2 of 2

This PDF data has only typical specifications because there is no space for detailed specifications.