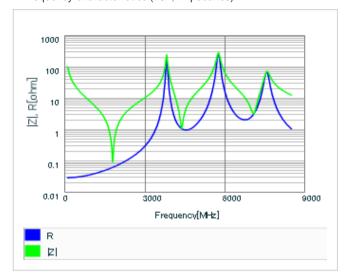

Frequency characteristics (ESR, Impedance)

AC voltage characteristics

S parameter (Smith chart S11)

Capacitance - temperature characteristics

2 of 2

This PDF data has only typical specifications because there is no space for detailed specifications.