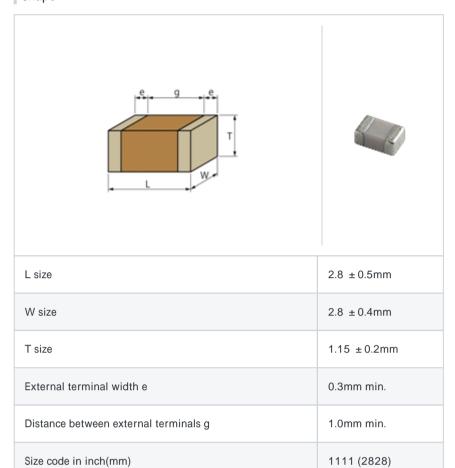

## Shape

#### References

| Packaging | Specifications        | Minimum quantity |
|-----------|-----------------------|------------------|
| L         | 180mm Embossed taping | 1000             |
| K         | 330mm Embossed taping | 4000             |

| Mass (typ.) |      |  |
|-------------|------|--|
| 1 piece     | 41mg |  |
| 180mm Reel  | 73g  |  |

## Specifications

| Capacitance                                      | 16pF ±5%   |
|--------------------------------------------------|------------|
| Rated voltage                                    | 500Vdc     |
| Temperature characteristics (complied standard)  | COG(EIA)   |
| Temperature coefficient                          | 0 ± 30ppm/ |
| Temperature range of temperature characteristics | 25 to 125  |
| Operating temperature range                      | -55 to 125 |