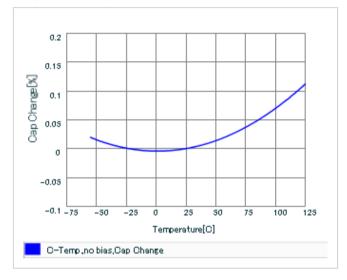

## S parameter (Smith chart S11)

Capacitance - temperature characteristics

2 of 2

This PDF data has only typical specifications because there is no space for detailed specifications.

Therefore, please reviewour product specifications or consult the approval sheet for product specifications before ordering.