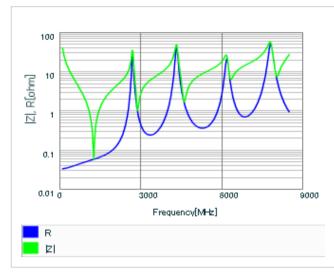

#### Chart of characteristic data (The charts below may show another part number which shares its characteristics.)

Frequency characteristics (ESR, Impedance)