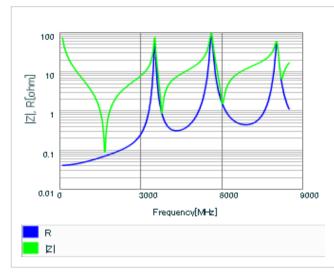

# Chart of characteristic data (The charts below may show another part number which shares its characteristics.)

Frequency characteristics (ESR, Impedance)