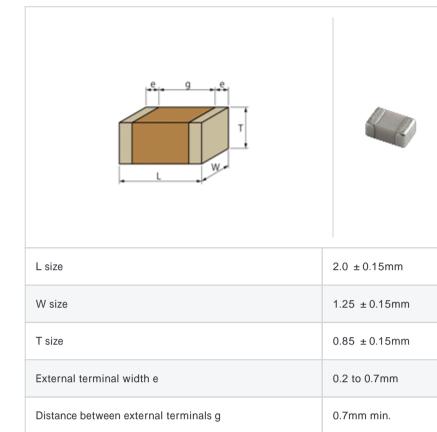

# Shape

| References |                    |                  |  |
|------------|--------------------|------------------|--|
| Packaging  | Specifications     | Minimum quantity |  |
| D          | 180mm Paper taping | 4000             |  |

| Mass (typ.) |       |
|-------------|-------|
| 1 piece     | 9.5mg |
| 180mm Reel  | 152g  |

# Specifications

Size code in mm(inch)

| Capacitance                                      | 22pF ±2%   |
|--------------------------------------------------|------------|
| Rated voltage                                    | 250Vdc     |
| Temperature characteristics (complied standard)  | COG(EIA)   |
| Temperature coefficient                          | 0 ± 30ppm/ |
| Temperature range of temperature characteristics | 25 to 125  |
| Operating temperature range                      | -55 to 125 |