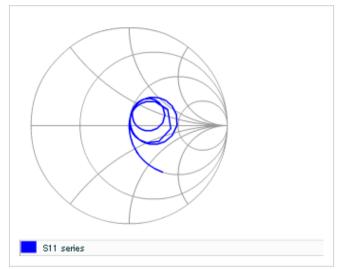

# S parameter (Smith chart S11)

Capacitance - temperature characteristics

2 of 2

This PDF data has only typical specifications because there is no space for detailed specifications.

Therefore, please reviewour product specifications or consult the approval sheet for product specifications before ordering.