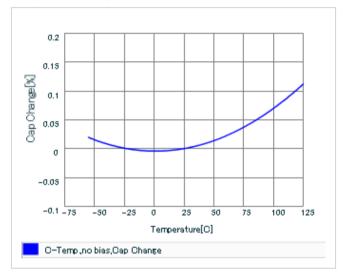

# S parameter (Smith chart S11)

Capacitance - temperature characteristics

2 of 2

This PDF data has only typical specifications because there is no space for detailed specifications.

Therefore, please reviewour product specifications or consult the approval sheet for product specifications before ordering.