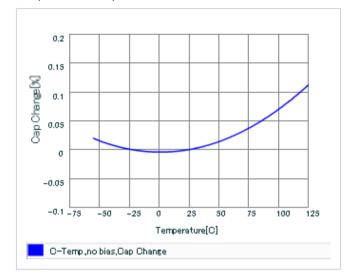

muRata Murata Manufacturing Co., Ltd.

URL: http://www.murata.co.jp/

Last updated: 2013/12/08

Chart of characteristic data (The charts below may show another part number which shares its characteristics.)

Frequency characteristics (ESR, Impedance)

AC voltage characteristics

S parameter (Smith chart S11)

Capacitance - temperature characteristics

2 of 2

This PDF data has only typical specifications because there is no space for detailed specifications.