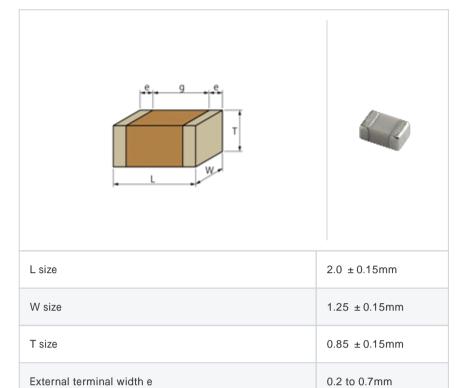

# Shape

## Specifications

Size code in inch(mm)

Distance between external terminals g

| Capacitance                                      | 1.6pF ± 0.25pF |
|--------------------------------------------------|----------------|
| Rated voltage                                    | 250Vdc         |
| Temperature characteristics (complied standard)  | COG(EIA)       |
| Temperature coefficient                          | 0 ± 30ppm/     |
| Temperature range of temperature characteristics | 25 to 125      |
| Operating temperature range                      | -55 to 125     |