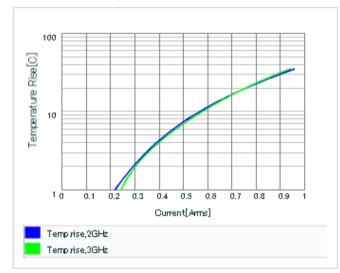

2012 (0805)

URL : http://www.murata.co.jp/

Last updated: 2013/10/31

Chart of characteristic data (The charts below may show another part number which shares its characteristics.)

#### Calorific property by ripple current

S parameter (Smith chart S11)

Capacitance - temperature characteristics

2 of 2

This PDF data has only typical specifications because there is no space for detailed specifications.