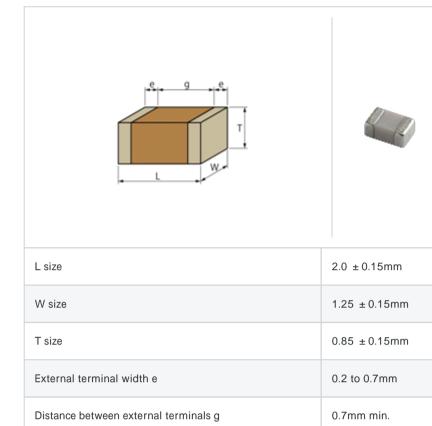

## Specifications

Size code in mm(inch)

| Capacitance                                      | 1.5pF ±0.1pF |
|--------------------------------------------------|--------------|
| Rated voltage                                    | 250Vdc       |
| Temperature characteristics (complied standard)  | COG(EIA)     |
| Temperature coefficient                          | 0 ± 30ppm/   |
| Temperature range of temperature characteristics | 25 to 125    |
| Operating temperature range                      | -55 to 125   |