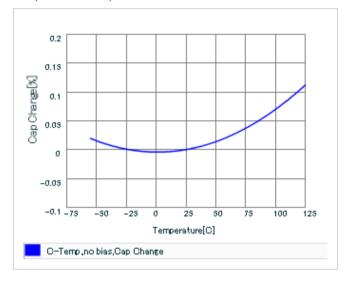

2012 (0805)

URL : http://www.murata.co.jp/

Last updated: 2013/10/31

Chart of characteristic data (The charts below may show another part number which shares its characteristics.)

#### Calorific property by ripple current

S parameter (Smith chart S11)

Capacitance - temperature characteristics

2 of 2

This PDF data has only typical specifications because there is no space for detailed specifications.