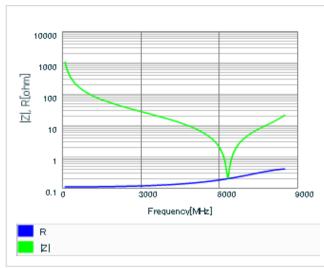

2012 (0805)

URL : http://www.murata.co.jp/

Last updated: 2013/10/31

Chart of characteristic data (The charts below may show another part number which shares its characteristics.)

#### Calorific property by ripple current

S parameter (Smith chart S11)

Capacitance - temperature characteristics

2 of 2

This PDF data has only typical specifications because there is no space for detailed specifications.