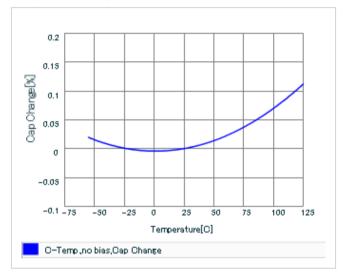

## S parameter (Smith chart S11)

Capacitance - temperature characteristics

2 of 2

This PDF data has only typical specifications because there is no space for detailed specifications.

Therefore, please reviewour product specifications or consult the approval sheet for product specifications before ordering.