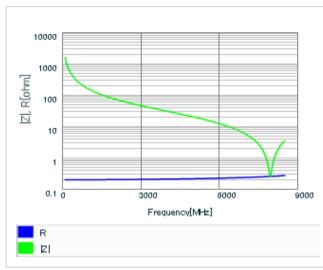

2012 (0805)

URL : http://www.murata.co.jp/

Last updated: 2013/10/31

Chart of characteristic data (The charts below may show another part number which shares its characteristics.)

## S parameter (Smith chart S11)

Capacitance - temperature characteristics

2 of 2

This PDF data has only typical specifications because there is no space for detailed specifications.

Therefore, please reviewour product specifications or consult the approval sheet for product specifications before ordering.