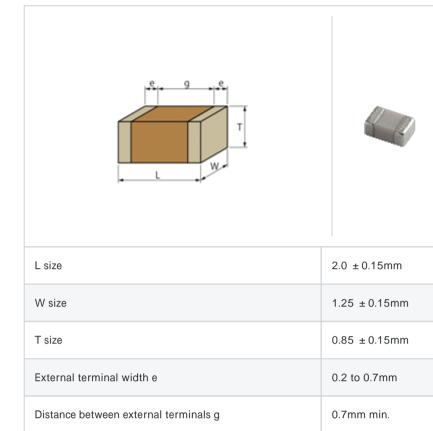

#### Shape

| References |
|------------|
|------------|

| Packaging | Specifications     | Minimum quantity |
|-----------|--------------------|------------------|
| D         | 180mm Paper taping | 4000             |

| Mass (typ.) |       |  |
|-------------|-------|--|
| 1 piece     | 9.5mg |  |
| 180mm Reel  | 152g  |  |