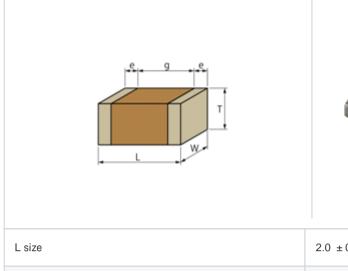

#### Shape

| L size                                | 2.0 ±0.1mm   |
|---------------------------------------|--------------|
| W size                                | 1.25 ±0.1mm  |
| T size                                | 0.85 ±0.1mm  |
| External terminal width e             | 0.2 to 0.7mm |
| Distance between external terminals g | 0.7mm min.   |
| Size code in inch(mm)                 | 0805 (2012)  |