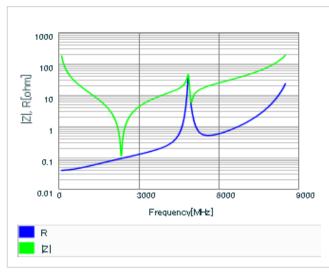

# Chart of characteristic data (The charts below may show another part number which shares its characteristics.)

Frequency characteristics (ESR, Impedance)