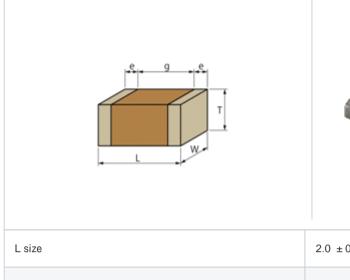

## Shape

| L size                                | 2.0 ± 0.1mm  |
|---------------------------------------|--------------|
| W size                                | 1.25 ±0.1mm  |
| T size                                | 0.85 ±0.1mm  |
| External terminal width e             | 0.2 to 0.7mm |
| Distance between external terminals g | 0.7mm min.   |
| Size code in inch(mm)                 | 0805 (2012)  |