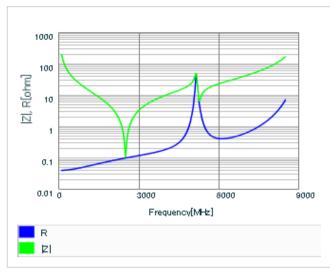

URL : http://www.murata.co.jp/

Last updated: 2013/11/16

Chart of characteristic data (The charts below may show another part number which shares its characteristics.)

Frequency characteristics (ESR, Impedance)