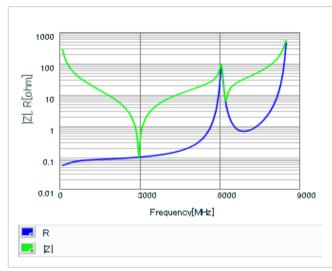

URL : http://www.murata.co.jp/

Last updated: 2013/11/30

Chart of characteristic data (The charts below may show another part number which shares its characteristics.)

Frequency characteristics (ESR, Impedance)