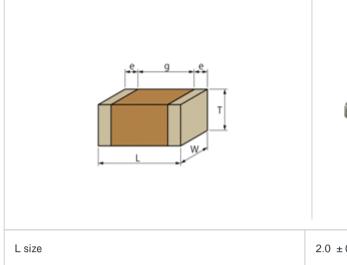

## Shape

| L size                                | 2.0 ±0.1mm   |
|---------------------------------------|--------------|
| W size                                | 1.25 ±0.1mm  |
| T size                                | 0.85 ±0.1mm  |
| External terminal width e             | 0.2 to 0.7mm |
| Distance between external terminals g | 0.7mm min.   |
| Size code in inch(mm)                 | 0805 (2012)  |