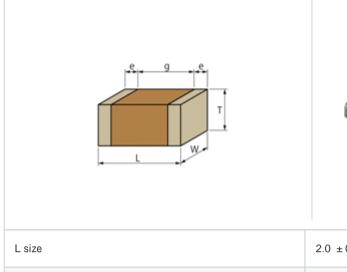

### Shape

| L size                                | 2.0 ± 0.1mm  |
|---------------------------------------|--------------|
| W size                                | 1.25 ±0.1mm  |
| T size                                | 0.85 ±0.1mm  |
| External terminal width e             | 0.2 to 0.7mm |
| Distance between external terminals g | 0.7mm min.   |
| Size code in inch(mm)                 | 0805 (2012)  |