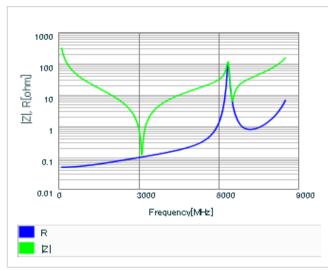

URL : http://www.murata.co.jp/

Last updated: 2013/11/16

Chart of characteristic data (The charts below may show another part number which shares its characteristics.)

Frequency characteristics (ESR, Impedance)