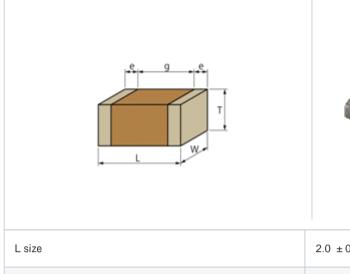

### Shape

|--|

| L size                                | 2.0 ± 0.1mm  |
|---------------------------------------|--------------|
| W size                                | 1.25 ±0.1mm  |
| T size                                | 0.85 ±0.1mm  |
| External terminal width e             | 0.2 to 0.7mm |
| Distance between external terminals g | 0.7mm min.   |
| Size code in inch(mm)                 | 0805 (2012)  |