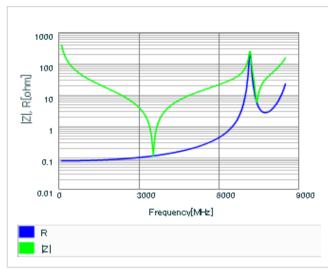

URL : http://www.murata.co.jp/

Last updated: 2013/11/16

Chart of characteristic data (The charts below may show another part number which shares its characteristics.)

Frequency characteristics (ESR, Impedance)